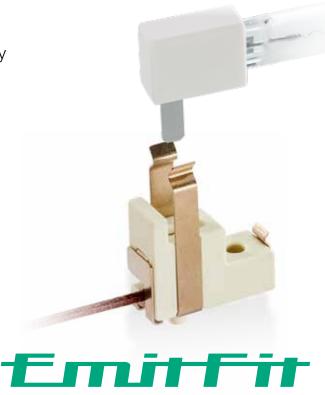

## Join The IR Lamp Mounting Revolution

Compact, Secure, Quick-Release Integration System

The application of IR lamps across fields such as catering, RTP, and PET blow moulding inspired the development of Ushio EmitFit - a solution to minimise production slowdown and simplify lamp replacement procedures. This new edition further reduces the footprint of the mounting system and presents significant possibility for mount customisation, allowing OEMs to devote as much space to IR heat treatment as possible.

EmitFit's quick-release ceramic base revolutionises a previously specialised and time-consuming task by establishing the following key advantages:

## Ushio EmitFit Advantages:

- Upon insertion into the EmitFit lamp holder, the infrared emitter is simultaneously securely mounted and electrically integrated into the machine and power source
- Easy click-in / click-out system eliminates tricky wiring
- No additional technical training is required to exchange an IR lamp featuring the EmitFit base and connection system
- Supporting springs hold the EmitFit IR lamp tightly in the lamp holder; therefore any mounting position is possible
- While EmitFit IR lamps cannot be manoeuvred during operation, Ushio IR lamps with the EmitFit connection can be fitted with an integrated reflector
- The EmitFit technology can be combined with all single tube IR lamps, even customised ones.
- EmitFit is individually adjustable and combines high quality with convenience and world class functionality
- Jacketed IR lamps, which are popular in the catering industry, feature an additional outer tube for additional precautions against lamp bursts and can be adapted to work with the EmitFit mounting system
- The EmitFit mount features a 960 mm lead wire which can comfortably withstand temperatures of up to 350°C
- Non-standard, customised EmitFit mounts can be designed and produced to your unique specifications