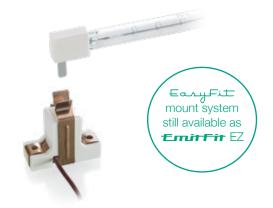

EmitFit is the successor to the Ushio EasyFit mounting system. Both systems remain available for your convenience.