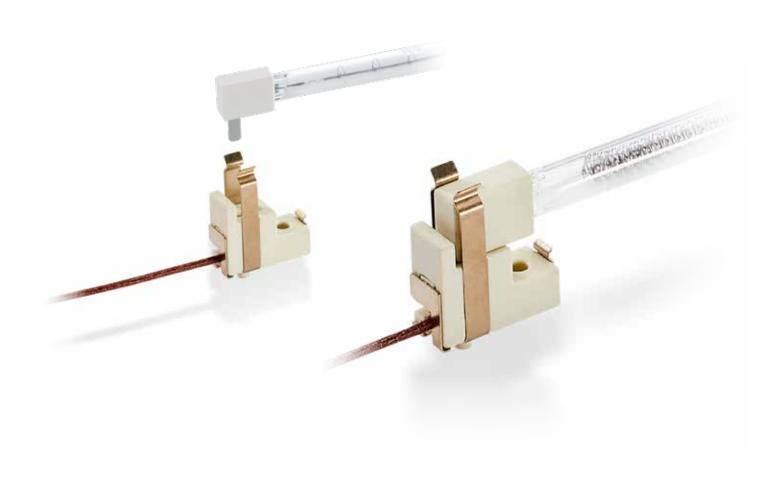

## Join The IR Lamp Mounting Revolution

Compact, Secure, Quick-Release Integration System

The application of IR lamps across fields such as catering, RTP, and PET blow moulding inspired the development of Ushio EmitFit - a solution to minimise production slowdown and simplify lamp replacement procedures. This new edition further reduces the footprint of the mounting system and presents significant possibility for mount customisation, allowing OEMs to devote as much space to IR heat treatment as possible.

EmitFit's quick-release ceramic base revolutionises a previously specialised and time-consuming task by establishing the following key advantages:

## Ushio EmitFit Advantages:

- Upon insertion into the EmitFit lamp holder, the infrared emitter is simultaneously securely mounted and electrically integrated into the machine and power source
- Easy click-in / click-out system eliminates tricky wiring
- No additional technical training is required to exchange an IR lamp featuring the EmitFit base and connection system
- Supporting springs hold the EmitFit IR lamp tightly in the lamp holder; therefore any mounting position is possible
- While EmitFit IR lamps cannot be manoeuvred during operation, Ushio IR lamps with the EmitFit connection can be fitted with an integrated reflector
- The EmitFit technology can be combined with all single tube IR lamps, even customised ones.
- EmitFit is individually adjustable and combines high quality with convenience and world class functionality
- Jacketed IR lamps, which are popular in the catering industry, feature an additional outer tube for additional precautions against lamp bursts and can be adapted to work with the EmitFit mounting system
- The EmitFit mount features a 960 mm lead wire which can comfortably withstand temperatures of up to 350°C
- Non-standard, customised EmitFit mounts can be designed and produced to your unique specifications