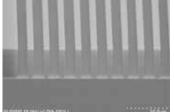

L/S 2/2µm Liquid Photo-sensitive Resist 7µm thick

Via opening 5µm dia. 10µm Pitch Liquid Photo-sensitive Polyimide 7µm thick