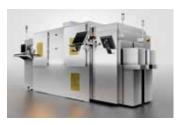

## See your future in our Direct Write Exposure Solution

Direct Write Exposure Sytems

Ushio's DE-2 and DE-8

DE-2 2µm L/S Direct Write Exposure System

DE-2 W300 for 300mm (12") Wafer DE-2 P600 for 600 × 600mm Panel December 2021 Debut