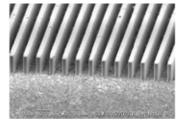

L/S 2/2µm Liquid Photo-sensitive Resist 7µm thick

Via opening 5µm dia. 10µm Pitch Liquid Photo-sensitive Polyimide 7µm thick