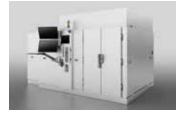

## DE-8 Direct Write Exposure System for FO-WLP/PLP

DE-8 W300 for 300mm (12") Wafer DE-8 P600 for 600 x 600mm Panel

- Maskless Direct Imaging for FAN-OUT WLP & PLP
- Minimum Line/Space = 8/8µm imaging capability
- Overlay accuracy  $\leq 7 \mu m$
- Optional Deca's Adaptive Patterning <sup>™</sup> connectivity