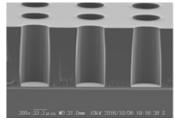

L/S 5/5µm Dry Film Resist 15µm thick

Opening 70µm dia. 140µm Pitch Dry Film Resist 160µm thick

sales@ushio.eu | www.ushio.eu

**USHIO GERMANY GmbH** Germany | +49 8094 906 0 sales@ushio.de | www.ushio.de sales@ushio.eu | www.ushio.eu