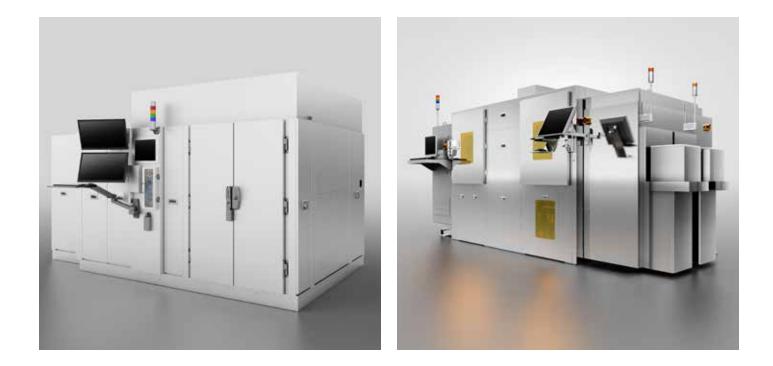

## See your future in our Direct Write Exposure Solution

Direct Write Exposure Sytems

Ushio's DE-2 and DE-8

DE-2 2µm L/S Direct Write Exposure System

DE-2 W300 for 300mm (12") Wafer DE-2 P600 for 600 × 600mm Panel December 2021 Debut

- Maskless Direct Imaging for Fan-Out WLP & PLP and High ٠ **Precision Packaging**
- Minimum Line/Space = 2/2µm imaging capability
- Overlay accuracy  $\leq 1 \mu m$
- Optional Deca's Adaptive Patterning <sup>™</sup> connectivity