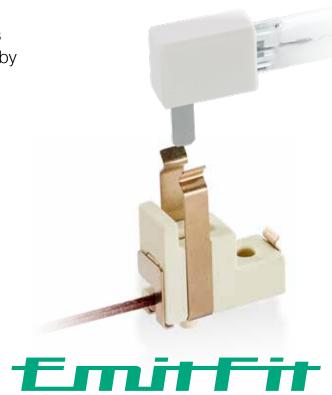

EmitFit's quick-release ceramic base revolutionises a previously specialised and time-consuming task by establishing the following key advantages:

## Ushio EmitFit Advantages:

- Upon insertion into the EmitFit lamp holder, the infrared emitter is simultaneously securely mounted and electrically integrated into the machine and power source
- Easy click-in / click-out system eliminates tricky wiring
- No additional technical training is required to exchange an IR lamp featuring the EmitFit base and connection system
- Supporting springs hold the EmitFit IR lamp tightly in the lamp holder; therefore any mounting position is possible
- While EmitFit IR lamps cannot be manoeuvred during operation, Ushio IR lamps with the EmitFit connection can be fitted with an integrated reflector
- The EmitFit technology can be combined with all single tube IR lamps, even customised ones.
- EmitFit is individually adjustable and combines high quality with convenience and world class functionality
- Jacketed IR lamps, which are popular in the catering industry, feature an additional outer tube for additional precautions against lamp bursts and can be adapted to work with the EmitFit mounting system
- ◆ The EmitFit mount features a 960 mm lead wire which can comfortably withstand temperatures of up to 350°C
- Non-standard, customised EmitFit mounts can be designed and produced to your unique specifications