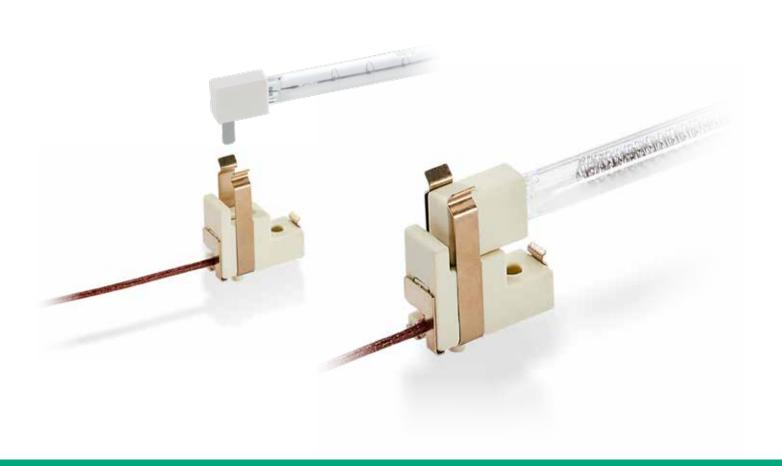

## Join The IR Lamp Mounting Revolution

Compact, Secure, Quick-Release Integration System

The application of IR lamps across fields such as catering, RTP, and PET blow moulding inspired the development of Ushio EmitFit - a solution to minimise production slowdown and simplify lamp replacement procedures. This new edition further reduces the footprint of the mounting system and presents significant possibility for mount customisation, allowing OEMs to devote as much space to IR heat treatment as possible.

EmitFit's quick-release ceramic base revolutionises a previously specialised and time-consuming task by establishing the following key advantages:

## Ushio EmitFit Advantages:

- Upon insertion into the EmitFit lamp holder, the infrared emitter is simultaneously securely mounted and electrically integrated into the machine and power source
- Easy click-in / click-out system eliminates tricky wiring
- No additional technical training is required to exchange an IR lamp featuring the EmitFit base and connection system
- Supporting springs hold the EmitFit IR lamp tightly in the lamp holder; therefore any mounting position is possible
- While EmitFit IR lamps cannot be manoeuvred during operation, Ushio IR lamps with the EmitFit connection can be fitted with an integrated reflector
- The EmitFit technology can be combined with all single tube IR lamps, even customised ones.
- EmitFit is individually adjustable and combines high quality with convenience and world class functionality
- Jacketed IR lamps, which are popular in the catering industry, feature an additional outer tube for additional precautions against lamp bursts and can be adapted to work with the EmitFit mounting system
- ◆ The EmitFit mount features a 960 mm lead wire which can comfortably withstand temperatures of up to 350°C
- Non-standard, customised EmitFit mounts can be designed and produced to your unique specifications