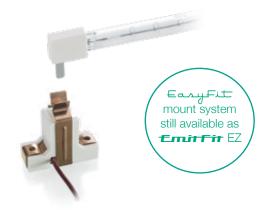

EmitFit is the successor to the Ushio EasyFit mounting system. Both systems remain available for your convenience.